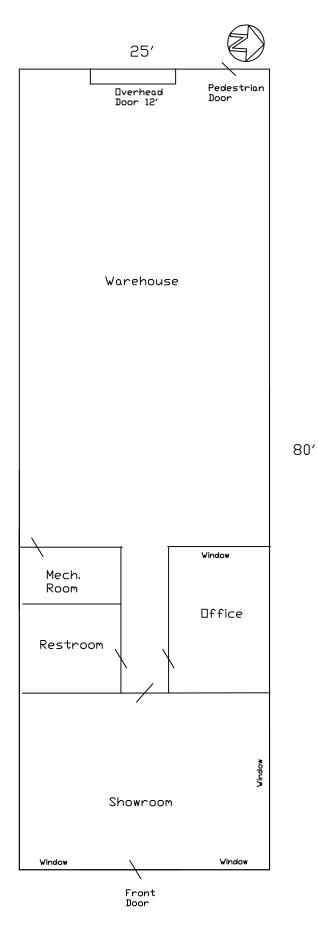

## **HIGHLIGHTS**

- 2,000 SF Office / Warehouse
- Located on E. Division just off Hwy 65
- One 12'Overhead Door
- Lease Rate Includes: Taxes, Insurance& Common Area Maintenance
- Tenant Pays Trash & Utilities
- \$4.50 / SF Modified Gross
- \$750.00 / Month