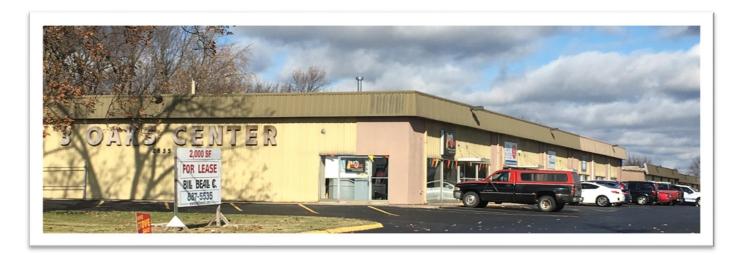

## 3 Oaks Center

2835 E. Division - Ste. F Springfield, MO 65803

## **HIGHLIGHTS**

- 2,000 SF Office / Warehouse
- Located on E. Division just off Hwy 65
- One 12'Overhead Door
- Lease Rate Includes: Taxes, Insurance& Common Area Maintenance
- Tenant Pays Trash & Utilities
- \$4.50 / SF Modified Gross
- \$750.00 / Month