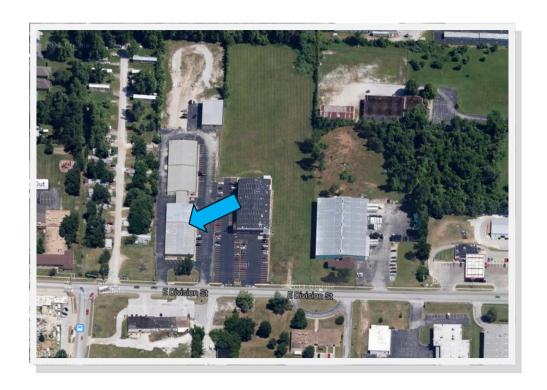

## 3 Oaks Center

2835 E. Division - Ste. F Springfield, MO 65803

## **HIGHLIGHTS**

- 2,000 SF Office / Warehouse
- Located on E. Division just off Hwy 65
- One 12'Overhead Door
- Lease Rate Includes: Taxes, Insurance& Common Area Maintenance
- Tenant Pays Trash & Utilities
- \$4.50 / SF Modified Gross
- \$750.00 / Month